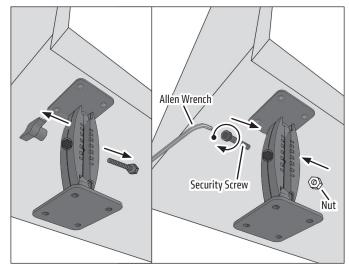

To adjust pedestal position, loosen the adjustment knob and B reposition. Retighten to set.

RM2XAMPS-MET-SH - Robust Metal AMPS Mount with Security Hardware

Package Contents:

**Optional:** To install security hardware: 1) Remove the adjustment knob and bolt. 2) Insert security screw and attach nut. 3) Tighten with Allen wrench.