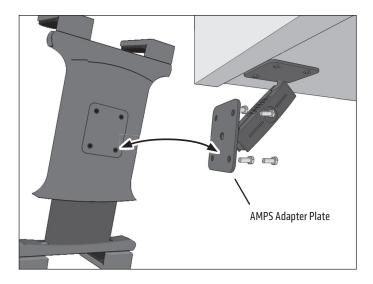

To adjust pedestal position, loosen the adjustment knob and B reposition. Retighten to set.

RM2XAMPS-MET-SH - Robust Metal AMPS Mount with Security Hardware

Package Contents:

**Optional:** To install security hardware: 1) Remove the adjustment knob and bolt. 2) Insert security screw and attach nut. 3) Tighten with Allen wrench.