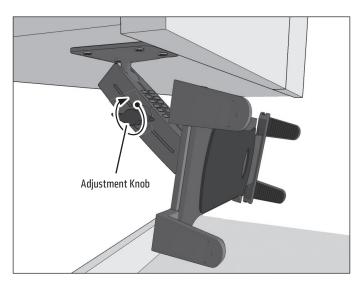

To adjust pedestal position, loosen the adjustment knob and B reposition. Retighten to set.

RM2XAMPS-MET-SH - Robust Metal AMPS Mount with Security Hardware

Package Contents:

**Optional:** To install security hardware: 1) Remove the adjustment knob and bolt. 2) Insert security screw and attach nut. 3) Tighten with Allen wrench.