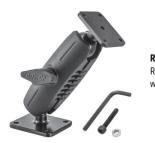

## **RM2XAMPS-MET-SH** | Robust Metal AMPS Mount with Security Hardware

RM2XAMPS-MET-SH Robust Metal AMPS Mount with Security Hardware

**1** Attach the pedestal to the mounting surface through the AMPS base plate. Choose the screws (not included) that will work best on the chosen mounting surface.