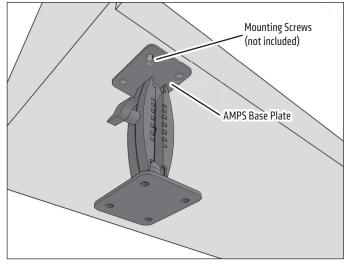

## **RM2XAMPS-MET-SH** | Robust Metal AMPS Mount with Security Hardware

RM2XAMPS-MET-SH Robust Metal AMPS Mount with Security Hardware

**1** Attach the pedestal to the mounting surface through the AMPS base plate. Choose the screws (not included) that will work best on the chosen mounting surface.